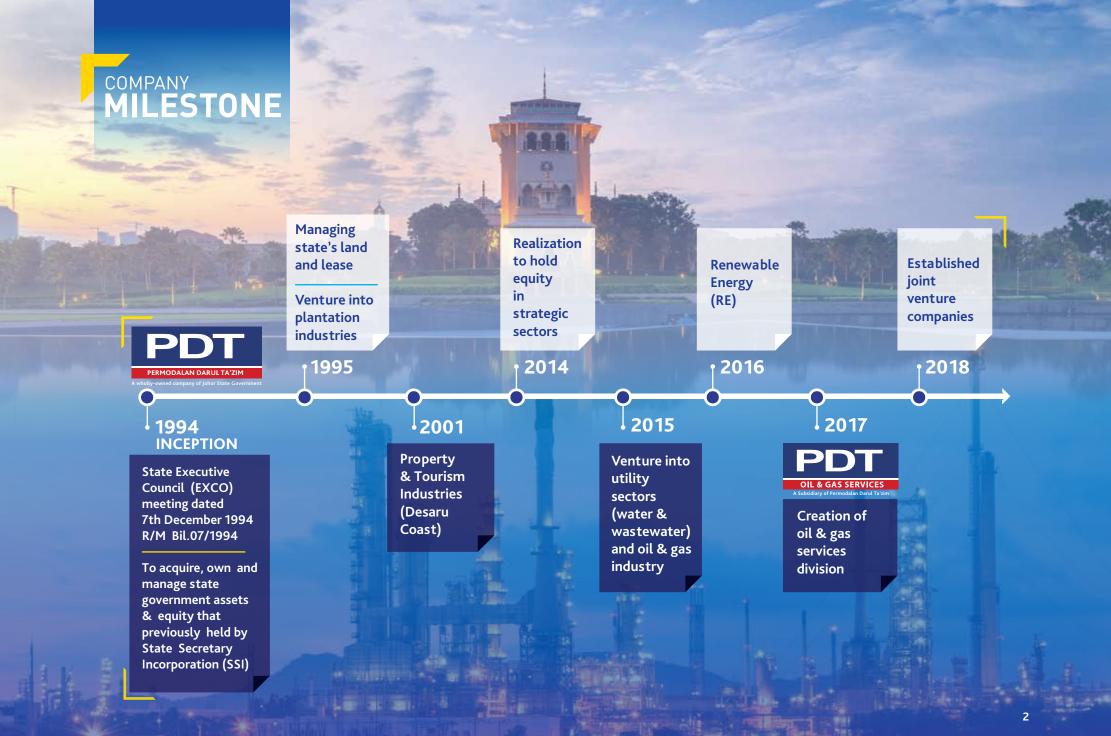

TRANSPORT OF

1. 服装装料料

Established in the 9th of October 2018, PDT Oil & Gas Sdn Bhd is the State Government of Johor's strategic investment entity in response to the emergence of the oil and gas industry at Pengerang Integrated Complex (PIC), Johor. The company's core business revolves around providing wide array of services in relation to the oil and gas industry while adhering to the Health, Safety, Security and Environmental (HSSE) standards.